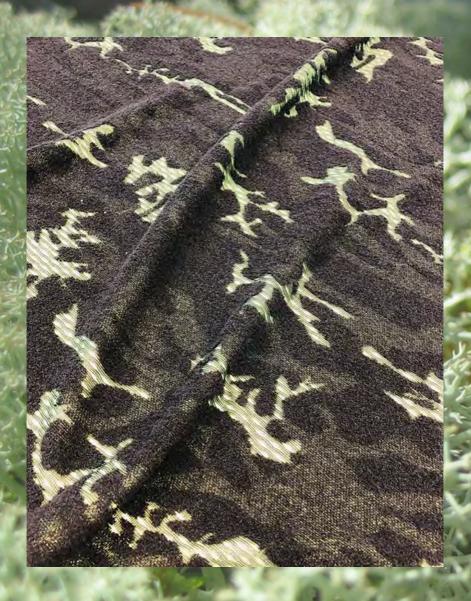

Observe the appearances and capabilities of the lichens ,and adopting its unique structural feature and texture . We created "Like Lichen" .

Warm Quick dry Breathability
The unique Terry loop design provides a special air-barrier layer.
The holes & vents provide breathability and Quick dry .

Prevented the release of plastic fibers during secondary processing.

Used environmental friendly recycled doped dyed yarn ,reduced chemical dye stuff usage.

We create more added value, added graphene to our "Like Lichen". This is one of the best material application this century, it has electric conductivity, heat conductivity, high optical density and masking effect.