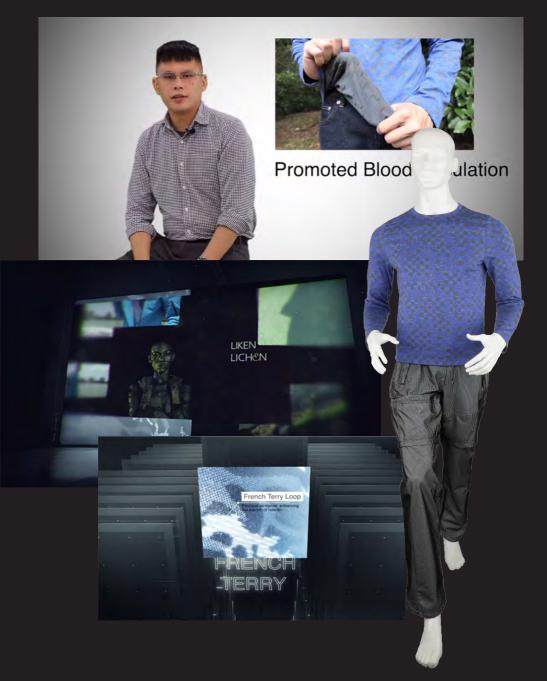

## LIKEN LICHEN

MEN-CHUEN FIBRE INDUSTRY CO., LTD.

In time of ecological catastrophe and resource shortage, and COVID-19 spreading. We are tired to handle the ordeals. Taking a break with hiking and far from the civilization. Waiking on lichens which gaia In order to preserve the ground. Purify our soul by lichens soft touching.

Observe the appearances and capabilities of the lichens ,and adopting its unique structural feature and texture . We created "Like Lichen" .

Warm Quick dry Breathability
The unique Terry loop design provides a special air-barrier layer.
The holes & vents provide breathability and Quick dry .

Prevented the release of plastic fibers during secondary processing.

Used environmental friendly recycled doped dyed yarn ,reduced chemical dye stuff usage.

We create more added value, added graphene to our "Like Lichen". This is one of the best material application this century, it has electric conductivity, heat conductivity, high optical density and masking effect.

Graphene gives us the following advantages: Far infrared ray - boosts circulation · Antistatic · Antibacterial · UV-resistant.

Antistatic

Antibacterial

**UV-resistant** 

Men-Chuen cherishes every opportunity to learn from the earth. Through introspection, we look seriously into the impact of environmental exploitation.