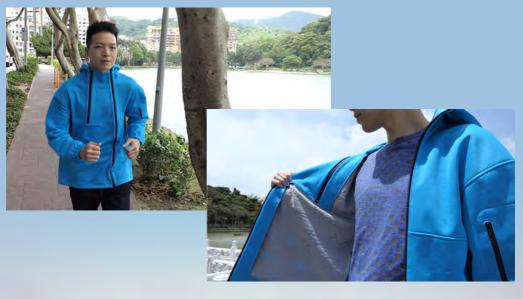

Observe the appearances and capabilities of the lichens ,and adopting its unique structural feature and texture . We created "Like Lichen" .

Warm Quick dry Breathability
The unique Terry loop design provides a special air-barrier layer.
The holes & vents provide breathability and Quick dry .

Prevented the release of plastic fibers during secondary processing.

Used environmental friendly recycled doped dyed yarn ,reduced chemical dye stuff usage.

We create more added value, added graphene to our "Like Lichen". This is one of the best material application this century, it has electric conductivity, heat conductivity, high optical density and masking effect.