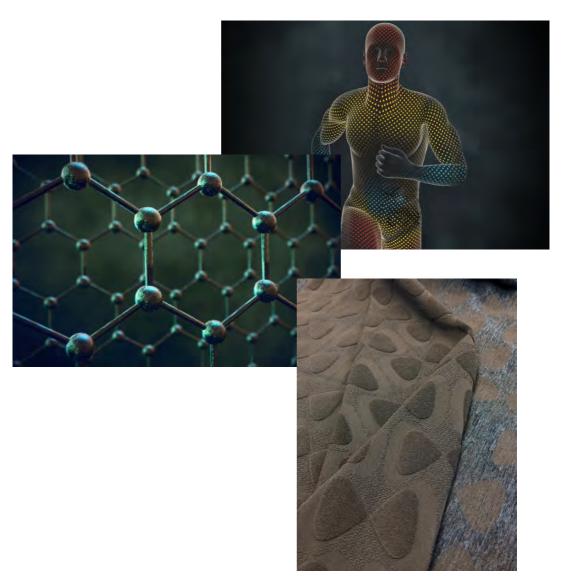

Prevented the release of plastic fibers during secondary processing.

Used environmental friendly recycled doped dyed yarn ,reduced chemical dye stuff usage.

We create more added value, added graphene to our "Like Lichen". This is one of the best material application this century, it has electric conductivity, heat conductivity, high optical density and masking effect.

Graphene gives us the following advantages: Far infrared ray - boosts circulation · Antistatic · Antibacterial · UV-resistant.

Antistatic

Antibacterial

**UV-resistant** 

Men-Chuen cherishes every opportunity to learn from the earth. Through introspection, we look seriously into the impact of environmental exploitation.