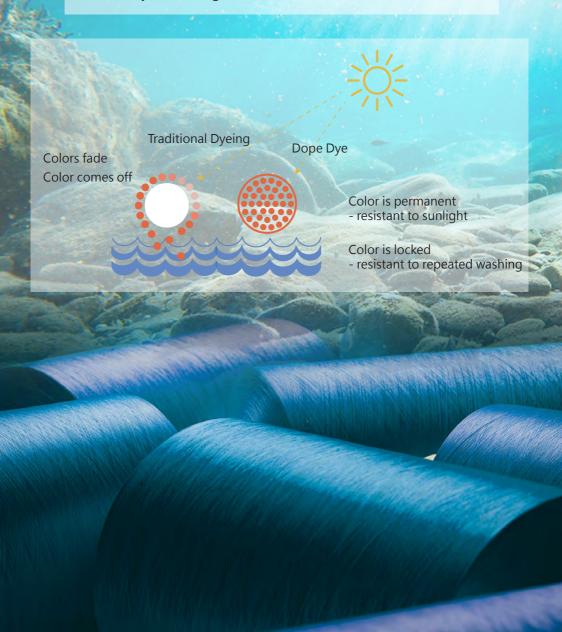

Prevented the release of plastic fibers during secondary processing.

Used environmental friendly recycled doped dyed yarn ,reduced chemical dye stuff usage.

We create more added value, added graphene to our "Like Lichen". This is one of the best material application this century, it has electric conductivity, heat conductivity, high optical density and masking effect.