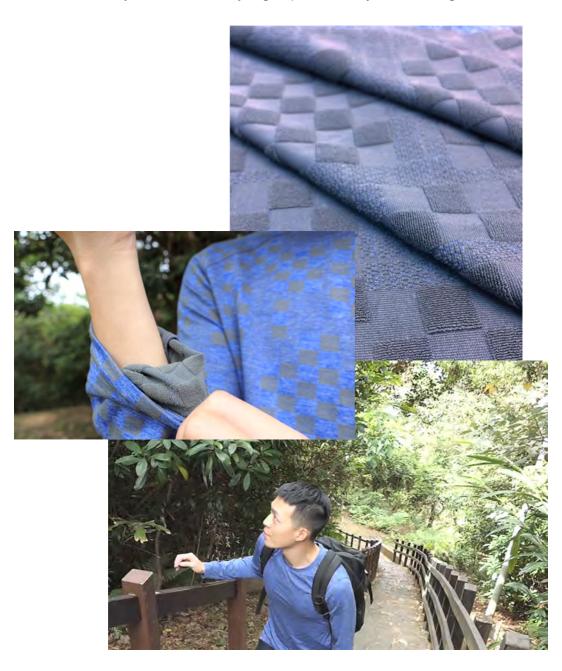

Observe the appearances and capabilities of the lichens ,and adopting its unique structural feature and texture . We created "Like Lichen" .

Warm Quick dry Breathability
The unique Terry loop design provides a special air-barrier layer.
The holes & vents provide breathability and Quick dry .

Prevented the release of plastic fibers during secondary processing.

Used environmental friendly recycled doped dyed yarn ,reduced chemical dye stuff usage.

We create more added value, added graphene to our "Like Lichen". This is one of the best material application this century, it has electric conductivity, heat conductivity, high optical density and masking effect.